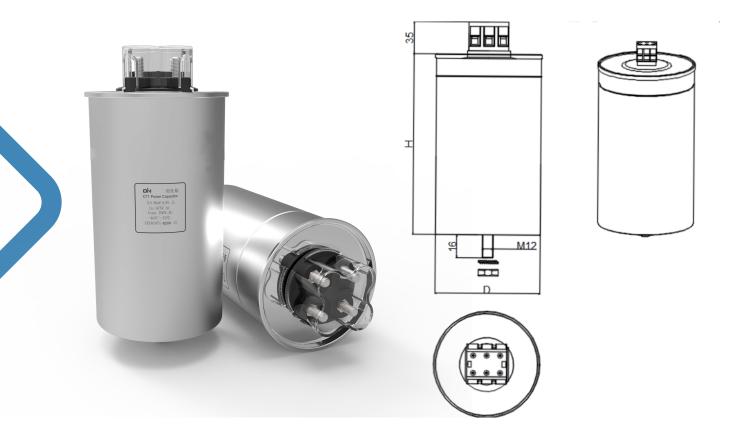

# **Out drawing**

# Construction

- Dielectric: Polypropylene film
- Non-PCB, soft polyurethane
- Extruded round aluminium can with stud
- Stud on bottom of aluminum can
- Discharge resistor if required

#### Terminals

 Optimized capacitor safety terminals or Screw terminals